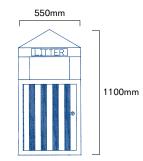

## ▼ ASF 7002 Litter bin

Shown Highly Polished with Satin Brush Polished Features

Both shown Highly Polished with blue polyester powder coated liners.
Root-Base Fixing.

ASF 700:

**ASF** 7000

Other sizes manufactured on request.