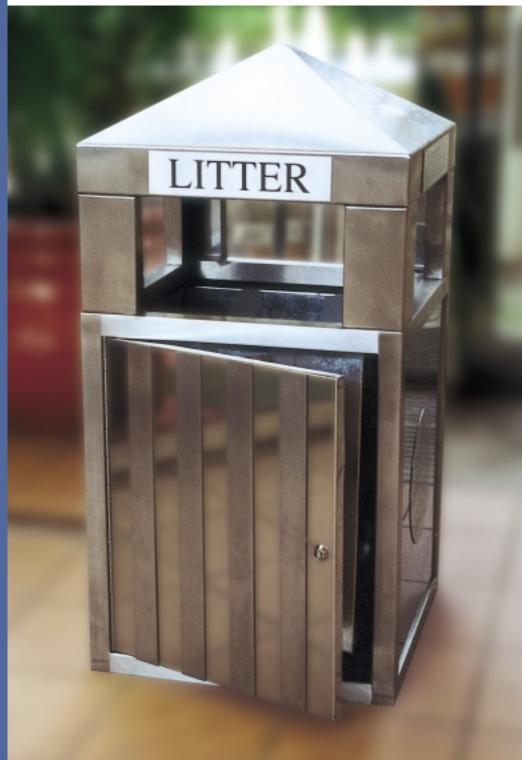

## ▼ ASF 7002 Litter bin

Shown Highly Polished with Satin Brush Polished Features

Both shown Highly Polished with blue polyester powder coated liners.
Root-Base Fixing.

ASF 700:

**ASF** 7000

Other sizes manufactured on request.