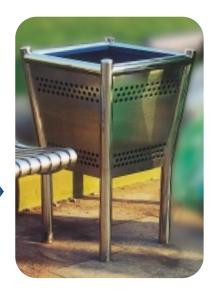

ASF 7004

Shown Satin Brush Polished. Floor Mounted. Also incorporating optional lid finished polyester powder coated black.

**ASF** 7006