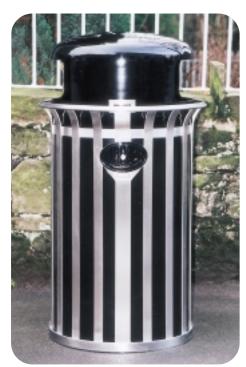

## ▼ ASF 7002 Litter bin

Shown Highly Polished with Satin Brush Polished Features

Both shown Highly Polished with blue polyester powder coated liners.
Root-Base Fixing.

ASF 700:

**ASF** 7000

Other sizes manufactured on request.

ASF 7002

Shown Satin Brush Polished Root Base Pedestal Mounted.

**ASF** 7003

▲ Shown Satin Brush Polished. Wall Mounted Optional 'Tidyman' logo nylon coated in red.

**ASF** 7005

Shown Satin Brush Polished Root Base Pedestal Mounted.