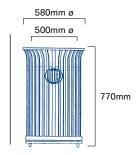

| Size     | As shown on the line drawings.<br>However sizes and capacities can<br>be varied on request.                                                   | Extras    | Alternative perforation patterns are available on request.                                             |
|----------|-----------------------------------------------------------------------------------------------------------------------------------------------|-----------|--------------------------------------------------------------------------------------------------------|
|          |                                                                                                                                               | Insignia  | Borough/City/Town Coat of Arms,<br>Crests, Logos etc. can be etched<br>or cut into any litterbin.      |
| Material | Grade 316 stainless steel to BS 1449 part 2 1983 as standard.                                                                                 |           |                                                                                                        |
| Finish   | Highly Polished, Satin Brush Polished or a combination of both are available. Products can also be nylon coated to any BS or RAL colour.      | Fixing    | Floor mounted bins can be bolted down from inside. Pedestal bins can have root or baseplate to choice. |
|          |                                                                                                                                               | Packaging | All products are vacuum sealed in                                                                      |
| Liners   | All litterbins are supplied with mild<br>steel galvanised liners which can<br>be finished in polyester powder<br>coat to any BS or BAL colour |           | polythene offering protection until final installation.                                                |

ASF 7004

Shown Satin Brush Polished. Floor Mounted. Also incorporating optional lid finished polyester powder coated black.

**ASF** 7006