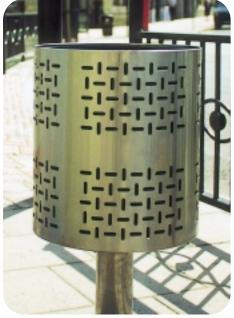

| Size     | As shown on the line drawings.<br>However sizes and capacities can<br>be varied on request.                                                   | Extras    | Alternative perforation patterns are available on request.                                             |
|----------|-----------------------------------------------------------------------------------------------------------------------------------------------|-----------|--------------------------------------------------------------------------------------------------------|
|          |                                                                                                                                               | Insignia  | Borough/City/Town Coat of Arms,<br>Crests, Logos etc. can be etched<br>or cut into any litterbin.      |
| Material | Grade 316 stainless steel to BS 1449 part 2 1983 as standard.                                                                                 |           |                                                                                                        |
| Finish   | Highly Polished, Satin Brush Polished or a combination of both are available. Products can also be nylon coated to any BS or RAL colour.      | Fixing    | Floor mounted bins can be bolted down from inside. Pedestal bins can have root or baseplate to choice. |
|          |                                                                                                                                               | Packaging | All products are vacuum sealed in                                                                      |
| Liners   | All litterbins are supplied with mild<br>steel galvanised liners which can<br>be finished in polyester powder<br>coat to any BS or BAL colour |           | polythene offering protection until final installation.                                                |