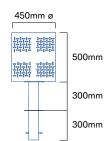

| Size     | As shown on the line drawings.<br>However sizes and capacities can<br>be varied on request.                                                   | Extras    | Alternative perforation patterns are available on request.                                             |
|----------|-----------------------------------------------------------------------------------------------------------------------------------------------|-----------|--------------------------------------------------------------------------------------------------------|
|          |                                                                                                                                               | Insignia  | Borough/City/Town Coat of Arms,<br>Crests, Logos etc. can be etched<br>or cut into any litterbin.      |
| Material | Grade 316 stainless steel to BS 1449 part 2 1983 as standard.                                                                                 |           |                                                                                                        |
| Finish   | Highly Polished, Satin Brush Polished or a combination of both are available. Products can also be nylon coated to any BS or RAL colour.      | Fixing    | Floor mounted bins can be bolted down from inside. Pedestal bins can have root or baseplate to choice. |
|          |                                                                                                                                               | Packaging | All products are vacuum sealed in                                                                      |
| Liners   | All litterbins are supplied with mild<br>steel galvanised liners which can<br>be finished in polyester powder<br>coat to any BS or BAL colour |           | polythene offering protection until final installation.                                                |

## ▼ ASF 7002 Litter bin

Shown Highly Polished with Satin Brush Polished Features

Both shown Highly Polished with blue polyester powder coated liners.
Root-Base Fixing.

ASF 700:

**ASF** 7000

Other sizes manufactured on request.