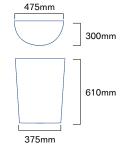

ASF 7004

Shown Satin Brush Polished. Floor Mounted. Also incorporating optional lid finished polyester powder coated black.

**ASF** 7006