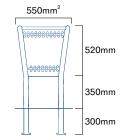

| Size     | As shown on the line drawings.<br>However sizes and capacities can<br>be varied on request.                                                   | Extras    | Alternative perforation patterns are available on request.                                             |
|----------|-----------------------------------------------------------------------------------------------------------------------------------------------|-----------|--------------------------------------------------------------------------------------------------------|
|          |                                                                                                                                               | Insignia  | Borough/City/Town Coat of Arms,<br>Crests, Logos etc. can be etched<br>or cut into any litterbin.      |
| Material | Grade 316 stainless steel to BS 1449 part 2 1983 as standard.                                                                                 |           |                                                                                                        |
| Finish   | Highly Polished, Satin Brush Polished or a combination of both are available. Products can also be nylon coated to any BS or RAL colour.      | Fixing    | Floor mounted bins can be bolted down from inside. Pedestal bins can have root or baseplate to choice. |
|          |                                                                                                                                               | Packaging | All products are vacuum sealed in                                                                      |
| Liners   | All litterbins are supplied with mild<br>steel galvanised liners which can<br>be finished in polyester powder<br>coat to any BS or BAL colour |           | polythene offering protection until final installation.                                                |