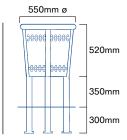

## ▼ ASF 7002 Litter bin

Shown Highly Polished with Satin Brush Polished Features

Both shown Highly Polished with blue polyester powder coated liners.
Root-Base Fixing.

ASF 700:

**ASF** 7000

Other sizes manufactured on request.