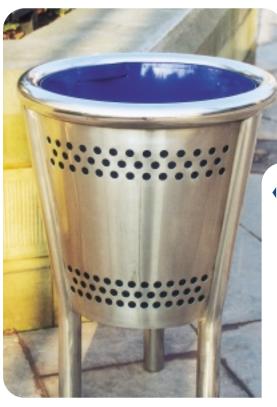

ASF 7002

Shown Satin Brush Polished Root Base Pedestal Mounted.

**ASF** 7003

▲ Shown Satin Brush Polished. Wall Mounted Optional 'Tidyman' logo nylon coated in red.

**ASF** 7005

Shown Satin Brush Polished Root Base Pedestal Mounted.