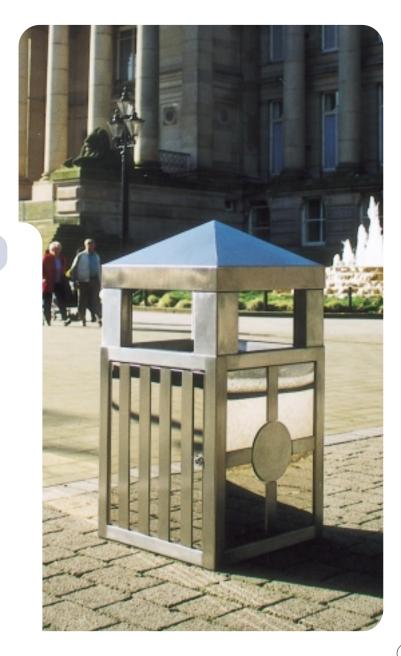

ASF 7002

Shown Satin Brush Polished Root Base Pedestal Mounted.

**ASF** 7003

▲ Shown Satin Brush Polished. Wall Mounted Optional 'Tidyman' logo nylon coated in red.

**ASF** 7005

Shown Satin Brush Polished Root Base Pedestal Mounted.