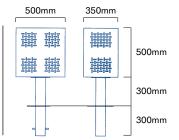

## ▼ ASF 7002 Litter bin

Shown Highly Polished with Satin Brush Polished Features

Both shown Highly Polished with blue polyester powder coated liners.
Root-Base Fixing.

ASF 700:

**ASF** 7000

Other sizes manufactured on request.