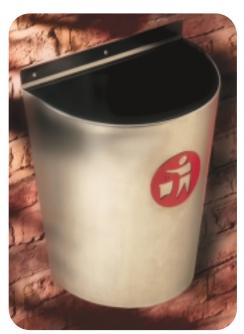

ASF 7002

Shown Satin Brush Polished Root Base Pedestal Mounted.

**ASF** 7003

▲ Shown Satin Brush Polished. Wall Mounted Optional 'Tidyman' logo nylon coated in red.

**ASF** 7005

Shown Satin Brush Polished Root Base Pedestal Mounted.